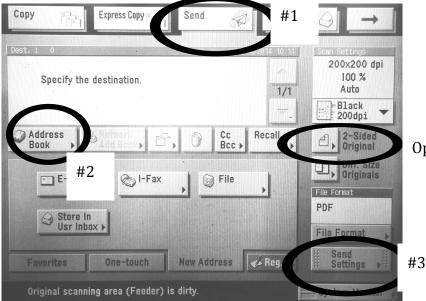

## **Scanning Directions**

1. Press the "Send" button

chose "Smart Notebook pages with images.

2. Click on the address book and find your name.

Optional - If you are using the tray to scan something 2 sided press "2-Sided Original" then "Book Type"

- 3. Press "send settings" and click in the name box and type the name of the file.
- 4. If you are copying on the glass put the first page down and press the **GREEN COPY BUTTON**.
- 5. After copying page 1 change the Document Size to "LTR". Sometimes it will ask the size every time.
- 6. MAKE SURE to press the **GREEN COPY BUTTON** for each new page.
- 7. Press done when you have finished scanning everything for this document.