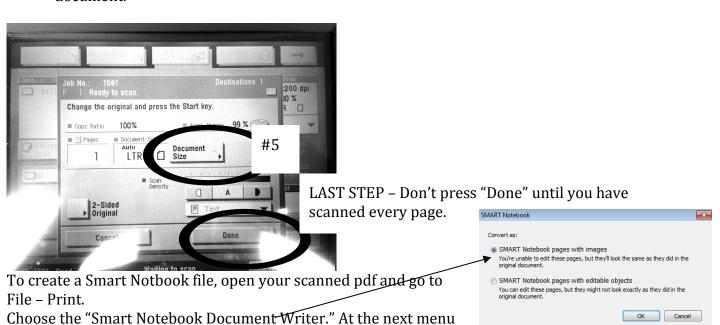

- 3. Press "send settings" and click in the name box and type the name of the file.
- 4. If you are copying on the glass put the first page down and press the **GREEN COPY BUTTON**.
- 5. After copying page 1 change the Document Size to "LTR". Sometimes it will ask the size every time.
- 6. MAKE SURE to press the **GREEN COPY BUTTON** for each new page.
- 7. Press done when you have finished scanning everything for this document.

Make sure to use "Save As" in your new notbook file to save it to where you want it.